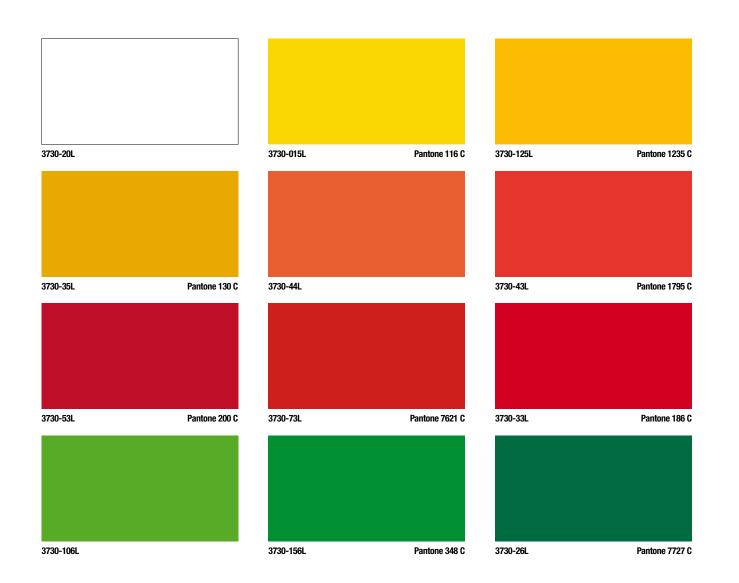

#### • Colour range

20 luminous standard colours provide extensive design freedom. The option of requesting your individual special colours means that the special requirements of your corporate image can also be fulfilled.

All colours with Pantone references are a simulation of a PANTONE<sup>®</sup>-identified colour standard.

Evaluation illuminant: D6500K a viewed in the Pantone<sup>®</sup> Viewing light. Consult current PANTONE Colour Publications for accurate colour. PANTONE<sup>®</sup> is the property of Pantone, Inc. ©Pantone, Inc., 2010